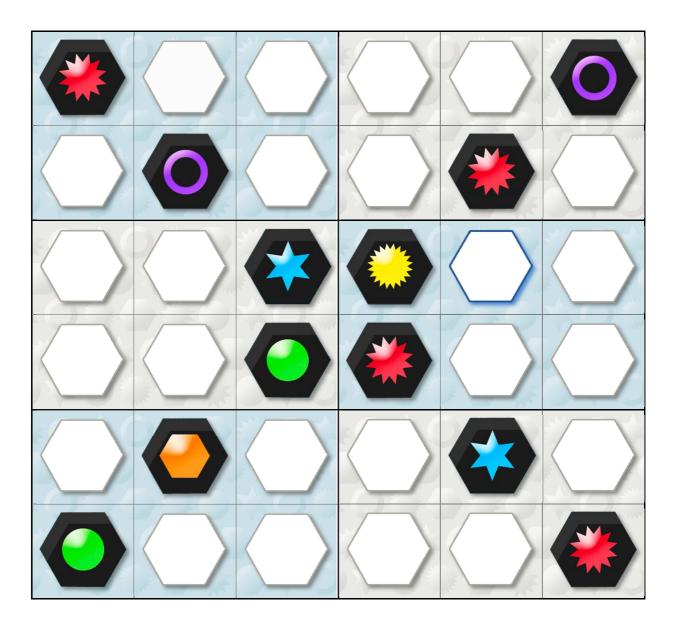

## **Ingenious Sudoku**

How it works:

This Sudoku is not a number but a tile puzzle. Fill the white hexagons with the 6 different Ingenious tiles so that each column, each row, and each of the six 2x3 blocks contain all of the tiles. Find out which color the tile in the blue marked hexagon needs to be.